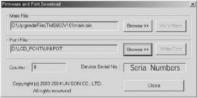

- Click the Non USB Driver Install. DOS Screen appears and driver installation procedure is completed.
- Once Nan USB Driver installation is completed, click the Chkcopy of guide program after inserting the Player in the USB Port.

(Connected LCD screen)

**Caution**: For the WIN98/SE user, install the 98 driver. You are required to reboot the computer for some cases.

(CHKCOPY program)

- Main File: Means all operating execution files installed in the product. Font File: Un code font file of LCD.
  - a. Operates main flle (main.b.n) in upgrade folder
  - b. Use the font file when the font disappears, or you want to use other fonts.
- \* Caution: Above upgrading process is not available if the serial number of device does not appear.
- \* Concurrent upgrading of boot file and main fie is available. However, you need to upgrade the font file individually.
- Once upgrading procedure is completed, the product becomes rebooting and it is released in the DOWNLOAD Mode.
- For the additional uploading of functions, reconnect the product to the USB Port after disconnecting the product from USB Port and selecting the DOWNLOAD Mode.
- When upgrading procedure is completed, you may use the product with the improved functions.